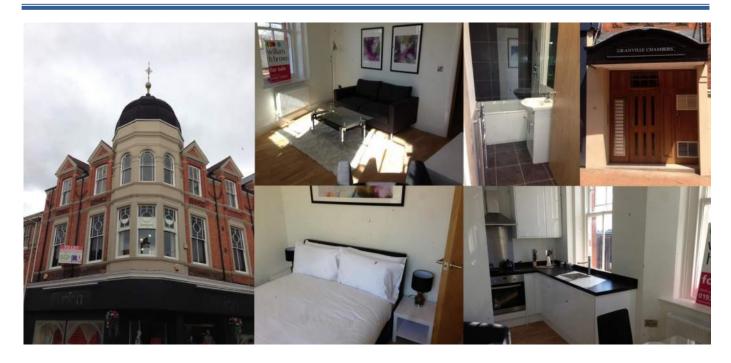

## The Project:

Gaskell was appointed to refurbish and alter a 19<sup>th</sup> century four storey former office building in central Wellingborough to form sixteen, one and two bed apartments.

After initial feasibility and survey, Planning Permission was obtained, working drawings prepared and Building Regulation approval sought with work commencing on site in May 2015.

Works include: strip-out including asbestos removal; removal of several internal walls; fire and acoustic separation of apartments; new service installations; installation of kitchens and bathrooms; complete redecoration.

## Granville Chambers, Wellingborough

| Client:         | Prestige View   |
|-----------------|-----------------|
| Contractor:     | F S Contracting |
| Contract Value: | £700,000        |
| Duration:       | 30 weeks        |