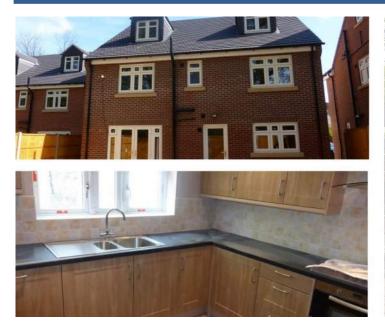

## The Project:

Five detached five-bedroom houses located within a well regarded residential area on the outskirts of Leicester.

Traditionally constructed the properties have piled foundations with precast concrete suspended ground floors; upper floors and roof structure are timber, the roof is finished with plain tiles.

Internally the premises were finished to a high standard with gas fired central heating, modern kitchen and bathroom fittings, decorative wall tiling and floor finishes.

Gaskell provided a feasibility report to the funder, Regentsmead, prior to works commencing and then monitored progress during construction to enable interim payments.